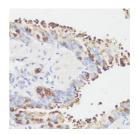

## **GENERAL INFORMATION**

Product Type Primary antibodies

Short Description Rabbit polyclonal antibody anti-EEF1G is suitable for use in Western Blot, Immunohistochemistry and Immunofluorescence.

Applications WB, IHC, IF Host/Source Rabbit