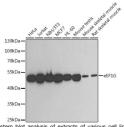

## **GENERAL INFORMATION**

Product Type Primary antibodies

Short Description Rabbit polyclonal antibody anti-EEF1G is suitable for use in Western Blot, Immunohistochemistry and Immunofluorescence.

Applications WB, IHC, IF Host/Source Rabbit

## TARGET INFORMATION

Gene ID 1937 Gene Symbol EEF1G Uniprot ID EF1G\_HUMAN

Immunogen Recombinant protein of human eEF1G

Immunogen Region Specificity Immunogen Sequence