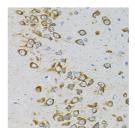

## **GENERAL INFORMATION**

Product Type Primary antibodies

Short Description Rabbit polyclonal antibody anti-EEF1G is suitable for use in Western Blot, Immunohistochemistry and Immunofluorescence.

Applications WB, IHC, IF Host/Source Rabbit