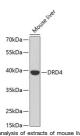

## Anti-DRD4 antibody (STJ23433)

STJ23433

## **GENERAL INFORMATION**

Product Type Primary antibodies

Short Description Rabbit polyclonal antibody anti-DRD4 is suitable for use in Western Blot.

Applications WB
Host/Source Rabbit
Reactivity Mouse