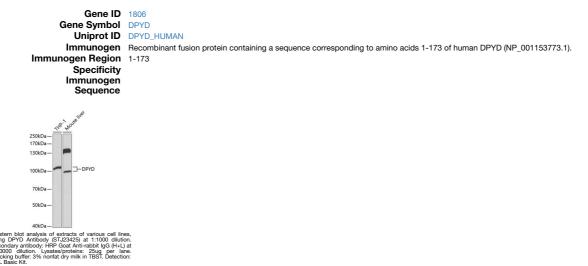

## **PRODUCT PROPERTIES**

 
 Clonality Clone ID
 Polyclonal

 Concentration

 Conjugation
 Unconjugated

 Purification
 Affinity purification

 Dilution Range
 WB 1:500-1:2000

 Formulation
 PBS containing 0.02% Sodium Azide, 50% Glycerol, pH7.3. Isotype