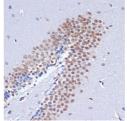

## **GENERAL INFORMATION**

Product Type Primary antibodies

Short Description Rabbit polyclonal antibody anti-DNMT3L (1-386) is suitable for use in Western Blot, Immunohistochemistry and

Immunofluorescence.

Applications WB, IHC, IF Host/Source Rabbit

Reactivity Human, Mouse, Rat

## **PRODUCT PROPERTIES**

Clonality Polyclonal

Clone ID Concentration

Conjugation Unconjugated Purification Affinity purification
Dilution Range WB 1:500-1:2000

IHC 1:50-1:200 IF 1:20-1:50

Formulation PBS containing 0.02% Sodium Azide, 50% Glycerol, pH7.3.