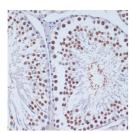

## **GENERAL INFORMATION**

Product Type Primary antibodies

Short Description Rabbit polyclonal antibody anti-DNMT3L (1-386) is suitable for use in Western Blot, Immunohistochemistry and

Immunofluorescence.

Applications WB, IHC, IF Host/Source Rabbit

Reactivity Human, Mouse, Rat

## **PRODUCT PROPERTIES**

Clonality Polyclonal

Clone ID Concentration

Conjugation Unconjugated Purification Affinity purification
Dilution Range WB 1:500-1:2000

IHC 1:50-1:200 IF 1:20-1:50

Formulation PBS containing 0.02% Sodium Azide, 50% Glycerol, pH7.3.