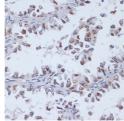

## **GENERAL INFORMATION**

Product Type Primary antibodies

Short Description Rabbit polyclonal antibody anti-DNMT3L (1-386) is suitable for use in Western Blot, Immunohistochemistry and

Immunofluorescence.

Applications WB, IHC, IF Host/Source Rabbit

Reactivity Human, Mouse, Rat

## **PRODUCT PROPERTIES**

Clonality Polyclonal

Clone ID Concentration

Conjugation Unconjugated Purification Affinity purification
Dilution Range WB 1:500-1:2000

IHC 1:50-1:200 IF 1:20-1:50

Formulation PBS containing 0.02% Sodium Azide, 50% Glycerol, pH7.3.