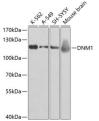

GENERAL INFORMATION**

Product Type Primary antibodies

Short Description Rabbit polyclonal antibody anti-DNM1 is suitable for use in Western Blot, Immunohistochemistry and Immunofluorescence.

Applications WB, IHC, IF Host/Source Rabbit

Reactivity Human, Mouse, Rat

## **PRODUCT PROPERTIES**

Clonality Polyclonal

Clone ID Concentration

Conjugation Unconjugated Purification Affinity purification Dilution Range WB 1:500-1:2000

IHC 1:50-1:200 IF 1:100-1:200

Formulation PBS containing 0.02% Sodium Azide, 50% Glycerol, pH7.3.

Isotype IgG

Storage Instruction Store in a freezer at-20°C and avoid freeze-thaw cycles.

## **TARGET INFORMATION**

Gene ID 1759 Gene Symbol DNM1 Uniprot ID DYN1\_HUMAN

Immunogen A synthetic peptide of human DNM1

Immunogen Region Specificity Immunogen Sequence