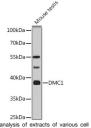

## Anti-DMC1 antibody (1-260) (STJ23393)

## **GENERAL INFORMATION**

Product Type Primary antibodies

Short Description Rabbit polyclonal antibody anti-DMC1 (1-260) is suitable for use in Western Blot.

Applications WB Host/Source Rabbit

Reactivity Human, Mouse, Rat

## **TARGET INFORMATION**

Gene ID 11144 Gene Symbol DMC1

Uniprot ID DMC1\_HUMAN

Immunogen Recombinant fusion protein containing a sequence corresponding to amino acids 1-260 of human DMC1 (NP\_008999.2). Immunogen Region 1-260