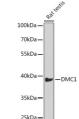

## Anti-DMC1 antibody (1-260) (STJ23393)

## **GENERAL INFORMATION**

Product Type Primary antibodies

Short Description Rabbit polyclonal antibody anti-DMC1 (1-260) is suitable for use in Western Blot.

Applications WB Host/Source Rabbit

Reactivity Human, Mouse, Rat

## **TARGET INFORMATION**

Gene ID 11144 Gene Symbol DMC1

Uniprot ID DMC1\_HUMAN

Immunogen Recombinant fusion protein containing a sequence corresponding to amino acids 1-260 of human DMC1 (NP\_008999.2). Immunogen Region 1-260