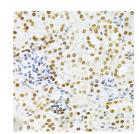

Immunogen Region 245-514 Specificity Immunogen Sequence

analysis of extracts antibody (STJ23384) tibody HRP Goat An