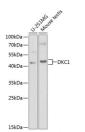

Immunogen Region 245-514 Specificity Immunogen Sequence

analysis of extracts antibody (STJ23384) tibody HRP Goat An