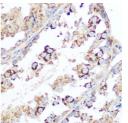

## Anti-DIABLO antibody (1-232) (STJ23380)

Applications WB, IHC, IP Host/Source Rabbit

Reactivity Human, Mouse, Rat