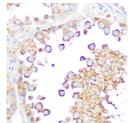

## Anti-DIABLO antibody (1-232) (STJ23380)

Applications WB, IHC, IP Host/Source Rabbit

Reactivity Human, Mouse, Rat