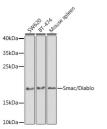

## Anti-DIABLO antibody (1-232) (STJ23380)

## **TARGET INFORMATION**

Gene Symbol DIABLO Uniprot ID DBLOH\_HUMAN

Immunogen Recombinant fusion protein containing a sequence corresponding to amino acids 1-232 of human Smac/Smac/Diablo

(NP\_063940.1).