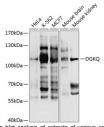

## Anti-DGKQ antibody (683-942) (STJ23374)

## **GENERAL INFORMATION**

Product Type Primary antibodies

Short Description Rabbit polyclonal antibody anti-DGKQ (683-942) is suitable for use in Western Blot and Immunohistochemistry.

Applications WB, IHC Host/Source Rabbit Reactivity Human, Mouse