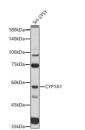

## Anti-CYP1A1 antibody (200-460) (STJ23316)

Applications WB, IHC, IF Host/Source Rabbit

Reactivity Human, Mouse, Rat

## **PRODUCT PROPERTIES**

Clonality Polyclonal

Clone ID Concentration

Conjugation Unconjugated Purification Affinity purification Dilution Range WB 1:500-1:2000 IHC 1:50-1:200

IF 1:50-1:200

Formulation PBS containing 0.02% Sodium Azide, 50% Glycerol, pH7.3.