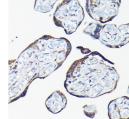

Applications WB, IHC, IF Host/Source Rabbit

Reactivity Human, Mouse, Rat

## **PRODUCT PROPERTIES**

Clonality Polyclonal

Clone ID Concentration

Conjugation Unconjugated Purification Affinity purification Dilution Range WB 1:500-1:2000 IHC 1:50-1:200

IF 1:50-1:200

Formulation PBS containing 0.02% Sodium Azide, 50% Glycerol, pH7.3.