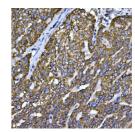

## Anti-CYCS antibody (1-105) (STJ23308)

## **GENERAL INFORMATION**

Product Type Primary antibodies

Short Description Rabbit polyclonal antibody anti-Cytochrome c (1-105) is suitable for use in Western Blot, Immunohistochemistry and

Immunofluorescence.

Applications WB, IHC, IF Host/Source Rabbit

Reactivity Human, Mouse, Rat

## **PRODUCT PROPERTIES**

Clonality Polyclonal

Clone ID Concentration

Conjugation Unconjugated Purification Affinity purification **Dilution Range** WB 1:500-1:2000

IHC 1:50-1:200 IF 1:50-1:200

Formulation PBS containing 0.02% Sodium Azide, 50% Glycerol, pH7.3.