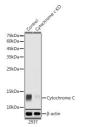

## Anti-CYCS antibody (1-105) (STJ23308)

## **GENERAL INFORMATION**

Product Type Primary antibodies

Short Description Rabbit polyclonal antibody anti-Cytochrome c (1-105) is suitable for use in Western Blot, Immunohistochemistry and

Immunofluorescence.

Applications WB, IHC, IF Host/Source Rabbit

Reactivity Human, Mouse, Rat

## **PRODUCT PROPERTIES**

Clonality Polyclonal

Clone ID Concentration

Conjugation Unconjugated Purification Affinity purification **Dilution Range** WB 1:500-1:2000

IHC 1:50-1:200 IF 1:50-1:200

Formulation PBS containing 0.02% Sodium Azide, 50% Glycerol, pH7.3.