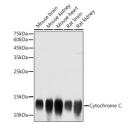

## Anti-CYCS antibody (1-105) (STJ23308)

## **GENERAL INFORMATION**

Product Type Primary antibodies

Short Description Rabbit polyclonal antibody anti-Cytochrome c (1-105) is suitable for use in Western Blot, Immunohistochemistry and

Immunofluorescence.

Applications WB, IHC, IF Host/Source Rabbit

Reactivity Human, Mouse, Rat

## **PRODUCT PROPERTIES**

Clonality Polyclonal

Clone ID Concentration

Conjugation Unconjugated Purification Affinity purification **Dilution Range** WB 1:500-1:2000

IHC 1:50-1:200 IF 1:50-1:200

Formulation PBS containing 0.02% Sodium Azide, 50% Glycerol, pH7.3.