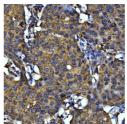

## Anti-CYCS antibody (1-105) (STJ23308)

## **GENERAL INFORMATION**

Product Type Primary antibodies

Short Description Rabbit polyclonal antibody anti-Cytochrome c (1-105) is suitable for use in Western Blot, Immunohistochemistry and

Immunofluorescence.

Applications WB, IHC, IF Host/Source Rabbit

Reactivity Human, Mouse, Rat

## **PRODUCT PROPERTIES**

Clonality Polyclonal

Clone ID Concentration

Conjugation Unconjugated Purification Affinity purification **Dilution Range** WB 1:500-1:2000

IHC 1:50-1:200 IF 1:50-1:200

Formulation PBS containing 0.02% Sodium Azide, 50% Glycerol, pH7.3.