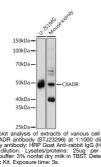

## Anti-CXADR antibody (20-237) (STJ23296) STJ23296

## **TARGET INFORMATION**

 Gene ID
 1525

 Gene Symbol
 CXADR

 Uniprot ID
 CXAR\_HUMAN

 Immunogen
 Recombinant fusion protein containing a sequence corresponding to amino acids 20-237 of human CXADR (NP\_001329.1).

 Immunogen Region
 20-237

 Specificity
 Kenter Sequence

This product is suitable for in-vitro studies under the RESEARCH USE ONLY [RUO] licence. This product must not be used as for diagnostic or other medical purposes. St John's Laboratory Ltd, Knowledge Dock Business Centre, University Way, London, E16 2RD | Tel: 0208 223 3081