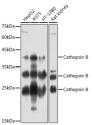

## Anti-CTSB antibody (1-339) (STJ23278)

## **TARGET INFORMATION**

Gene ID 1508 Gene Symbol CTSB

Uniprot ID CATB\_HUMAN

Immunogen Recombinant fusion protein containing a sequence corresponding to amino acids 1-339 of human Cathepsin B

Immunogen Region 1-339 Specificity Immunogen Sequence