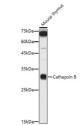

## Anti-CTSB antibody (1-339) (STJ23278)

## **TARGET INFORMATION**

Gene ID 1508 Gene Symbol CTSB

Uniprot ID CATB\_HUMAN

Immunogen Recombinant fusion protein containing a sequence corresponding to amino acids 1-339 of human Cathepsin B

Immunogen Region 1-339 Specificity Immunogen Sequence