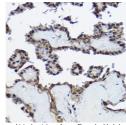

## Anti-CSTB antibody (1-98) (STJ23253)

## **GENERAL INFORMATION**

Product Type Primary antibodies

Short Description Rabbit polyclonal antibody anti-CSTB (1-98) is suitable for use in Western Blot, Immunohistochemistry and

Immunofluorescence.

Applications WB, IHC, IF Host/Source Rabbit Reactivity Human, Rat