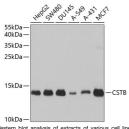

## Anti-CSTB antibody (1-98) (STJ23253)

## **GENERAL INFORMATION**

Product Type Primary antibodies

Short Description Rabbit polyclonal antibody anti-CSTB (1-98) is suitable for use in Western Blot, Immunohistochemistry and

Immunofluorescence.

Applications WB, IHC, IF Host/Source Rabbit Reactivity Human, Rat