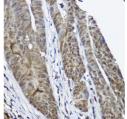

## Anti-CSTB antibody (1-98) (STJ23253)

## **GENERAL INFORMATION**

Product Type Primary antibodies

Short Description Rabbit polyclonal antibody anti-CSTB (1-98) is suitable for use in Western Blot, Immunohistochemistry and

Immunofluorescence.

Applications WB, IHC, IF Host/Source Rabbit Reactivity Human, Rat