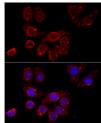

Immunogen Region 23-150
Specificity
Immunogen
Sequence

Immunofluorescence analysis of HeLa cells using CSF2RA antibody (STJ23238) at dilution of 1:100 (40x