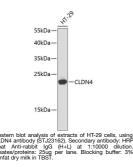

## Anti-CLDN4 antibody (STJ23162) STJ23162

## **GENERAL INFORMATION**

Product Type Primary antibodies Short Description Rabbit polyclonal antibody anti-CLDN4 is suitable for use in Western Blot and Immunohistochemistry. Applications WB, IHC Host/Source Rabbit Reactivity Human

## **PRODUCT PROPERTIES**

Clonality Polyclonal Clone ID Concentration Conjugation Unconjugated Purification Affinity purification Dilution Range WB 1:500-1:2000 IHC 1:25-1:100 Formulation PBS containing 0.02% Sodium Azide, 50% Glycerol, pH7.3. Isotype IgG Storage Instruction Store in a freezer at-20°C and avoid freeze-thaw cycles.