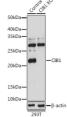

## Anti-CIB1 antibody (1-191) (STJ23139)

## **GENERAL INFORMATION**

Product Type Primary antibodies

Short Description Rabbit polyclonal antibody anti-CIB1 (1-191) is suitable for use in Western Blot and Immunohistochemistry.

Applications WB, IHC Host/Source Rabbit

## **TARGET INFORMATION**

Gene ID 10519 Gene Symbol CIB1

Uniprot ID CIB1\_HUMAN

Immunogen Recombinant fusion protein containing a sequence corresponding to amino acids 1-191 of human CIB1 (NP\_006375.2).