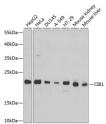

## Anti-CIB1 antibody (1-191) (STJ23139)

## **GENERAL INFORMATION**

Product Type Primary antibodies

Short Description Rabbit polyclonal antibody anti-CIB1 (1-191) is suitable for use in Western Blot and Immunohistochemistry.

Applications WB, IHC Host/Source Rabbit

## **TARGET INFORMATION**

Gene ID 10519 Gene Symbol CIB1

Uniprot ID CIB1\_HUMAN

Immunogen Recombinant fusion protein containing a sequence corresponding to amino acids 1-191 of human CIB1 (NP\_006375.2).