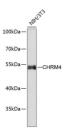

## Anti-CHRM4 antibody (STJ23132)

## **GENERAL INFORMATION**

Product Type Primary antibodies

Short Description Rabbit polyclonal antibody anti-CHRM4 is suitable for use in Western Blot.

Applications WB Host/Source Rabbit

Reactivity Human, Mouse, Rat