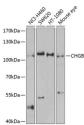

## Anti-CHGB antibody (1-300) (STJ23122)

## **GENERAL INFORMATION**

Product Type Primary antibodies

Short Description Rabbit polyclonal antibody anti-CHGB (1-300) is suitable for use in Western Blot.

Applications WB Host/Source Rabbit Reactivity Human, Mouse