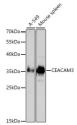

## Anti-CEACAM3 antibody (1-135) (STJ23090)

## **GENERAL INFORMATION**

Product Type Primary antibodies

Short Description Rabbit polyclonal antibody anti-CEACAM3 (1-135) is suitable for use in Western Blot.

Applications WB Host/Source Rabbit Reactivity Human, Mouse