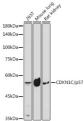

## Anti-CDKN1C antibody (1-100) (STJ23075)

## **TARGET INFORMATION**

Gene ID 1028 Gene Symbol CDKN1C Uniprot ID CDN1C\_HUMAN

Immunogen A synthetic peptide corresponding to a sequence within amino acids 1-100 of human CDKN1C/p57 Kip2 (NP\_000067.1).