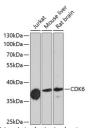

## **TARGET INFORMATION**

Gene ID 1021
Gene Symbol CDK6

Uniprot ID CDK6\_HUMAN

Immunogen A synthetic peptide of human CDK6

Immunogen Region Specificity Immunogen Sequence

Western blot analysis of extracts of various cell lines using CDK6 antibody (STJ23062) at 1:1000 dilution Secondary antibody: HRP Goat Anti-rabbit IgG (H-L) at 1:10000 dilution. Lysates/proteins: 25ug per lane blocking buffer: 396 norfat dry milk in TBST. Detection: