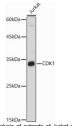

## Anti-CDK1 antibody (208-258) (STJ23048)

## **GENERAL INFORMATION**

Product Type Primary antibodies

Short Description Rabbit polyclonal antibody anti-CDK1 (208-258) is suitable for use in Western Blot, Immunohistochemistry, Immunofluorescence

and Immunoprecipitation.

Applications WB, IHC, IF, IP Host/Source Rabbit

Reactivity Human, Mouse, Rat