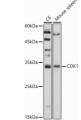

## Anti-CDK1 antibody (208-258) (STJ23048)

## **GENERAL INFORMATION**

Product Type Primary antibodies

Short Description Rabbit polyclonal antibody anti-CDK1 (208-258) is suitable for use in Western Blot, Immunohistochemistry, Immunofluorescence

and Immunoprecipitation.

Applications WB, IHC, IF, IP Host/Source Rabbit

Reactivity Human, Mouse, Rat