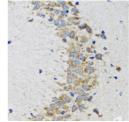

## **GENERAL INFORMATION**

Product Type Primary antibodies

Short Description Rabbit polyclonal antibody anti-CDK1 (208-258) is suitable for use in Western Blot, Immunohistochemistry, Immunofluorescence

and Immunoprecipitation.

Applications WB, IHC, IF, IP Host/Source Rabbit

Reactivity Human, Mouse, Rat