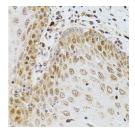

## **TARGET INFORMATION**

Gene ID 55143 Gene Symbol CDCA8

Uniprot ID BOREA\_HUMAN

Immunogen Recombinant protein of human CDCA8

Immunogen Region Specificity Immunogen Sequence

Immunohistochemistry of paraffin-embedded rat using CDCA8 antibody (STJ23035) (40x lens).