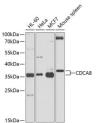

## **GENERAL INFORMATION**

Product Type Primary antibodies

Short Description Rabbit polyclonal antibody anti-CDCA8 is suitable for use in Western Blot and Immunohistochemistry.

Applications WB, IHC Host/Source Rabbit

## **PRODUCT PROPERTIES**

Clonality Polyclonal

Clone ID

Concentration
Conjugation Unconjugated Purification Affinity purification Dilution Range WB 1:500-1:2000

IHC 1:100-1:200

Formulation PBS containing 0.02% Sodium Azide, 50% Glycerol, pH7.3.