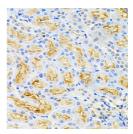

## **TARGET INFORMATION**

Gene ID 55143 Gene Symbol CDCA8

Uniprot ID BOREA\_HUMAN

Immunogen Recombinant protein of human CDCA8

Immunogen Region Specificity Immunogen Sequence

Immunohistochemistry of paraffin-embedded rat using CDCA8 antibody (STJ23035) (40x lens).