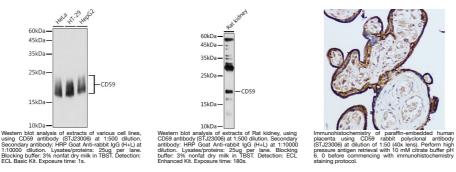

## Anti-CD59 antibody (STJ23006) STJ23006

## **GENERAL INFORMATION**

 Product Type
 Primary antibodies

 Short Description
 Rabbit polyclonal antibody anti-CD59 is suitable for use in Western Blot and Immunohistochemistry.

 Applications
 WB, IHC

 Host/Source
 Rabbit

 Reactivity
 Human, Mouse, Rat

## **PRODUCT PROPERTIES**

 Clonality
 Polyclonal

 Clone ID
 Velocitie

 Concentration
 Venonjugated

 Conjugation
 Affinity purification

 Purification
 WB 1:500-1:2000

 IHC 1:50-1:200
 IHC 1:50-1:200

 Formulation
 PBS containing 0.02% Sodium Azide, 50% Glycerol, pH7.3.

 Isotype
 IgG

 Storage Instruction
 Store in a freezer at-20°C and avoid freeze-thaw cycles.

## **TARGET INFORMATION**





This product is suitable for in-vitro studies under the RESEARCH USE ONLY [RUO] licence. This product must not be used as for diagnostic or other medical purposes. St John's Laboratory Ltd, Knowledge Dock Business Centre, University Way, London, E16 2RD | Tel: 0208 223 3081