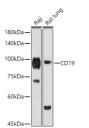

Immunogen Region 351-556 Specificity Immunogen Sequence

ern blot analysis of extracts of various cent CD19 antibody (STJ22976) at 1:1000 di polary antibody: HRP Goat Anti-rabbit IgG (F