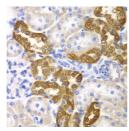

## **GENERAL INFORMATION**

Product Type Primary antibodies

Short Description Rabbit polyclonal antibody anti-CD151 (113-221) is suitable for use in Western Blot and Immunohistochemistry.

Applications WB, IHC Host/Source Rabbit

## **PRODUCT PROPERTIES**

Clonality Polyclonal

Clone ID

Concentration Conjugation Unconjugated

Purification Affinity purification Dilution Range WB 1:500-1:2000 IHC 1:50-1:200

Formulation PBS containing 0.02% Sodium Azide, 50% Glycerol, pH7.3.