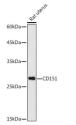

## **GENERAL INFORMATION**

Product Type Primary antibodies

Short Description Rabbit polyclonal antibody anti-CD151 (113-221) is suitable for use in Western Blot and Immunohistochemistry.

Applications WB, IHC Host/Source Rabbit

## **PRODUCT PROPERTIES**

Clonality Polyclonal

Clone ID

Concentration Conjugation Unconjugated

Purification Affinity purification Dilution Range WB 1:500-1:2000 IHC 1:50-1:200

Formulation PBS containing 0.02% Sodium Azide, 50% Glycerol, pH7.3.