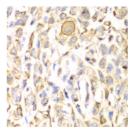

## **GENERAL INFORMATION**

Product Type Primary antibodies

Short Description Rabbit polyclonal antibody anti-CD151 (113-221) is suitable for use in Western Blot and Immunohistochemistry.

Applications WB, IHC Host/Source Rabbit

## **PRODUCT PROPERTIES**

Clonality Polyclonal

Clone ID

Concentration Conjugation Unconjugated

Purification Affinity purification Dilution Range WB 1:500-1:2000 IHC 1:50-1:200

Formulation PBS containing 0.02% Sodium Azide, 50% Glycerol, pH7.3.