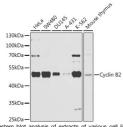

## Anti-CCNB2 antibody (1-100) (STJ22944)

## **TARGET INFORMATION**

Gene ID 9133 Gene Symbol CCNB2

Uniprot ID CCNB2\_HUMAN

Immunogen Recombinant fusion protein containing a sequence corresponding to amino acids 1-100 of human Cyclin B2 (NP\_004692.1).