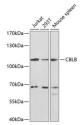

## Anti-CBLB antibody (1-350) (STJ22915)

## **GENERAL INFORMATION**

Product Type Primary antibodies

Short Description Rabbit polyclonal antibody anti-CBLB (1-350) is suitable for use in Western Blot and Immunohistochemistry.

Applications WB, IHC Host/Source Rabbit Reactivity Human, Mouse