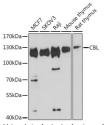

## Anti-CBL antibody (637-906) (STJ22913)

Applications WB, IHC, IF Host/Source Rabbit

Reactivity Human, Mouse, Rat

## **PRODUCT PROPERTIES**

Clonality Polyclonal

Clone ID Concentration

Conjugation Unconjugated Purification Affinity purification Dilution Range WB 1:500-1:2000 IHC 1:50-1:100

IF 1:50-1:200

Formulation PBS containing 0.02% Sodium Azide, 50% Glycerol, pH7.3.

## **TARGET INFORMATION**

Gene ID 867 Gene Symbol CBL

Uniprot ID CBL\_HUMAN

Immunogen Recombinant fusion protein containing a sequence corresponding to amino acids 637-906 of human CBL (NP\_005179.2).

Immunogen Region 637-906 Specificity Immunogen Sequence