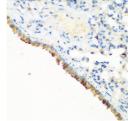

## **GENERAL INFORMATION**

Product Type Primary antibodies

Short Description Rabbit polyclonal antibody anti-CBL (637-906) is suitable for use in Western Blot, Immunohistochemistry and

Immunofluorescence.

Applications WB, IHC, IF Host/Source Rabbit

Reactivity Human, Mouse, Rat

## **PRODUCT PROPERTIES**

Clonality Polyclonal

Clone ID Concentration

Conjugation Unconjugated Purification Affinity purification Dilution Range WB 1:500-1:2000 IHC 1:50-1:100

IF 1:50-1:200

Formulation PBS containing 0.02% Sodium Azide, 50% Glycerol, pH7.3.