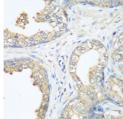

## **GENERAL INFORMATION**

Product Type Primary antibodies

Short Description Rabbit polyclonal antibody anti-CBL (637-906) is suitable for use in Western Blot, Immunohistochemistry and

Immunofluorescence.

Applications WB, IHC, IF Host/Source Rabbit

Reactivity Human, Mouse, Rat

## **PRODUCT PROPERTIES**

Clonality Polyclonal

Clone ID Concentration

Conjugation Unconjugated Purification Affinity purification Dilution Range WB 1:500-1:2000 IHC 1:50-1:100

IF 1:50-1:200

Formulation PBS containing 0.02% Sodium Azide, 50% Glycerol, pH7.3.