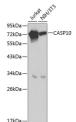

## Anti-CASP10 antibody (220-521) (STJ22895)

## **GENERAL INFORMATION**

Product Type Primary antibodies

Short Description Rabbit polyclonal antibody anti-Caspase-10 (220-521) is suitable for use in Western Blot.

Applications WB Host/Source Rabbit Reactivity Human, Mouse