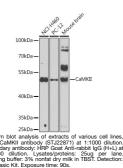

## **GENERAL INFORMATION**

 Product Type
 Primary antibodies

 Short Description
 Rabbit polyclonal antibody anti-CAMK2B (1-300) is suitable for use in Western Blot.

 Applications
 WB

 Host/Source
 Rabbit

 Human, Mouse, Rat
 Human, Mouse, Rat

## **PRODUCT PROPERTIES**

 Clonality
 Polyclonal

 Clone ID

 Concentration

 Conjugation

 Purification
 Affinity purification

 Dilution Range
 WB 1:500-1:2000

 Formulation
 PBS containing 0.02% Sodium Azide, 50% Glycerol, pH7.3.