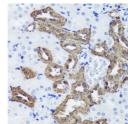

## **GENERAL INFORMATION**

Product Type Primary antibodies

Short Description Rabbit polyclonal antibody anti-CALB1 (1-261) is suitable for use in Western Blot and Immunohistochemistry.

Applications WB, IHC Host/Source Rabbit

## **PRODUCT PROPERTIES**

Clonality Polyclonal

Clone ID

Concentration
Conjugation Unconjugated Purification Affinity purification Dilution Range WB 1:500-1:2000

IHC 1:50-1:100

Formulation PBS containing 0.02% Sodium Azide, 50% Glycerol, pH7.3.