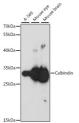

## **GENERAL INFORMATION**

Product Type Primary antibodies

Short Description Rabbit polyclonal antibody anti-CALB1 (1-261) is suitable for use in Western Blot and Immunohistochemistry.

Applications WB, IHC Host/Source Rabbit

## **TARGET INFORMATION**

Gene ID 793 Gene Symbol CALB1

Uniprot ID CALB1\_HUMAN

Immunogen Recombinant fusion protein containing a sequence corresponding to amino acids 1-261 of human Calbindin (NP\_004920.1).