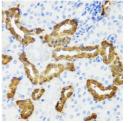

## **GENERAL INFORMATION**

Product Type Primary antibodies

Short Description Rabbit polyclonal antibody anti-CALB1 (1-261) is suitable for use in Western Blot and Immunohistochemistry.

Applications WB, IHC Host/Source Rabbit

## **PRODUCT PROPERTIES**

Clonality Polyclonal

Clone ID

Concentration
Conjugation Unconjugated Purification Affinity purification Dilution Range WB 1:500-1:2000

IHC 1:50-1:100

Formulation PBS containing 0.02% Sodium Azide, 50% Glycerol, pH7.3.