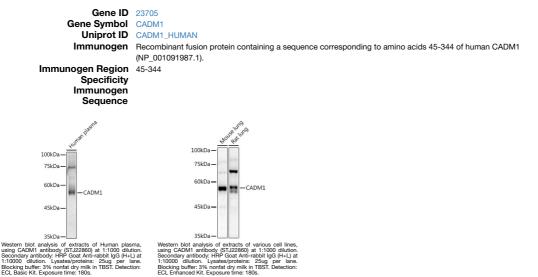

## Anti-CADM1 antibody (45-344) (STJ22860) STJ22860

## **GENERAL INFORMATION**

 Product Type
 Primary antibodies

 Short Description
 Rabbit polyclonal antibody anti-CADM1 (45-344) is suitable for use in Western Blot.

 Applications
 WB

 Host/Source
 Rabbit

 Reactivity
 Human, Mouse, Rat

## **PRODUCT PROPERTIES**

 
 Clonality Clone ID
 Polyclonal

 Concentration

 Conjugation
 Unconjugated

 Purification
 Affinity purification

 Dilution Range
 WB 1:500-1:2000

 Formulation
 PBS containing 0.02% Sodium Azide, 50% Glycerol, pH7.3. Isotype

 Isotype
 IgG

## **TARGET INFORMATION**



This product is suitable for in-vitro studies under the RESEARCH USE ONLY [RUO] licence. This product must not be used as for diagnostic or other medical purposes. St John's Laboratory Ltd, Knowledge Dock Business Centre, University Way, London, E16 2RD | Tel: 0208 223 3081