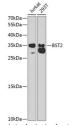

y antibodies

Short Description Rabbit polyclonal antibody anti-BST2 (49-161) is suitable for use in Western Blot and Immunofluorescence.

Applications WB, IF Host/Source Rabbit Reactivity Human

## **PRODUCT PROPERTIES**

Clonality Polyclonal

Clone ID Concentration

Conjugation Unconjugated Purification Affinity purification Dilution Range WB 1:500-1:2000

IF 1:50-1:200

Formulation PBS containing 0.02% Sodium Azide, 50% Glycerol, pH7.3.

Isotype IgG

Storage Instruction Store in a freezer at-20°C and avoid freeze-thaw cycles.

## **TARGET INFORMATION**

Gene ID 684 Gene Symbol BST2 Uniprot ID BST2\_HUMAN

Immunogen Recombinant fusion protein containing a sequence corresponding to amino acids 49-161 of human BST2 (NP\_004326.1).

Immunogen Region 49-161

Specificity

Immunogen Sequence