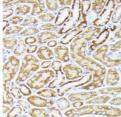

## **GENERAL INFORMATION**

Product Type Primary antibodies

Short Description Rabbit polyclonal antibody anti-BMPR1B (1-126) is suitable for use in Western Blot, Immunohistochemistry and

Immunofluorescence.

Applications WB, IHC, IF Host/Source Rabbit

Reactivity Human, Mouse, Rat

## **PRODUCT PROPERTIES**

Clonality Polyclonal

Clone ID Concentration

Conjugation Unconjugated Purification Affinity purification Dilution Range WB 1:500-1:2000

IHC 1:50-1:200 IF 1:50-1:200

Formulation PBS containing 0.02% Sodium Azide, 50% Glycerol, pH7.3.