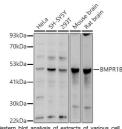

## **GENERAL INFORMATION**

Product Type Primary antibodies

Short Description Rabbit polyclonal antibody anti-BMPR1B (1-126) is suitable for use in Western Blot, Immunohistochemistry and

Immunofluorescence.

Applications WB, IHC, IF Host/Source Rabbit

Reactivity Human, Mouse, Rat

## **PRODUCT PROPERTIES**

Clonality Polyclonal

Clone ID Concentration

Conjugation Unconjugated Purification Affinity purification Dilution Range WB 1:500-1:2000

IHC 1:50-1:200 IF 1:50-1:200

Formulation PBS containing 0.02% Sodium Azide, 50% Glycerol, pH7.3.