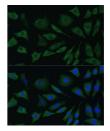

## **GENERAL INFORMATION**

Product Type Primary antibodies

Short Description Rabbit polyclonal antibody anti-BMPR1B (1-126) is suitable for use in Western Blot, Immunohistochemistry and

Immunofluorescence.

Applications WB, IHC, IF Host/Source Rabbit

Reactivity Human, Mouse, Rat

## **PRODUCT PROPERTIES**

Clonality Polyclonal

Clone ID Concentration

Conjugation Unconjugated Purification Affinity purification Dilution Range WB 1:500-1:2000

IHC 1:50-1:200 IF 1:50-1:200

Formulation PBS containing 0.02% Sodium Azide, 50% Glycerol, pH7.3.