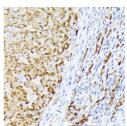

## **GENERAL INFORMATION**

Product Type Primary antibodies

Short Description Rabbit polyclonal antibody anti-BMPR1B (1-126) is suitable for use in Western Blot, Immunohistochemistry and

Immunofluorescence.

Applications WB, IHC, IF Host/Source Rabbit

Reactivity Human, Mouse, Rat

## **PRODUCT PROPERTIES**

Clonality Polyclonal

Clone ID Concentration

Conjugation Unconjugated Purification Affinity purification Dilution Range WB 1:500-1:2000

IHC 1:50-1:200 IF 1:50-1:200

Formulation PBS containing 0.02% Sodium Azide, 50% Glycerol, pH7.3.