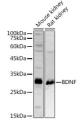

## Anti-BDNF antibody (20-247) (STJ22789)

## **GENERAL INFORMATION**

Product Type Primary antibodies

Short Description Rabbit polyclonal antibody anti-BDNF (20-247) is suitable for use in Western Blot and Immunofluorescence.

Applications WB, IF Host/Source Rabbit