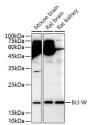

## Anti-BCL2L2 antibody (1-193) (STJ22781)

STJ22781

## **GENERAL INFORMATION**

Product Type Primary antibodies

Short Description Rabbit polyclonal antibody anti-Bcl-W (1-193) is suitable for use in Western Blot and Immunohistochemistry.

Applications WB, IHC Host/Source Rabbit