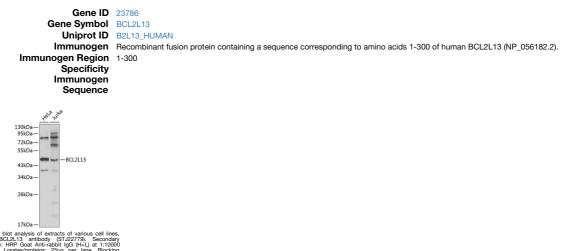

## Anti-BCL2L13 antibody (1-300) (STJ22779) STJ22779

## **GENERAL INFORMATION**

 Product Type
 Primary antibodies

 Short Description
 Rabbit polyclonal antibody anti-BCL2L13 (1-300) is suitable for use in Western Blot and Immunofluorescence.

 Applications
 WB, IF

 Host/Source
 Rabbit

 Reactivity
 Human

## **PRODUCT PROPERTIES**

 
 Clonality
 Polyclonal

 Clone ID
 Polyclonal

 Concentration
 Conjugated

 Purification
 Affinity purification

 Dilution Range
 WB 1:500-1:2000 IF 1:20-1:50

 Formulation
 PBS containing 0.02% Sodium Azide, 50% Glycerol, pH7.3.

 Isotype
 IgG

 Storage Instruction
 Store in a freezer at-20°C and avoid freeze-thaw cycles.

## **TARGET INFORMATION**



This product is suitable for in-vitro studies under the RESEARCH USE ONLY [RUO] licence. This product must not be used as for diagnostic or other medical purposes. St John's Laboratory Ltd, Knowledge Dock Business Centre, University Way, London, E16 2RD | Tel: 0208 223 3081