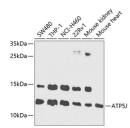

## Anti-ATP5J antibody (1-108) (STJ22723)

## **GENERAL INFORMATION**

Product Type Primary antibodies

Short Description Rabbit polyclonal antibody anti-ATP5J (1-108) is suitable for use in Western Blot, Immunohistochemistry and

Immunofluorescence.

Applications WB, IHC, IF Host/Source Rabbit

Reactivity Human, Mouse, Rat

## **PRODUCT PROPERTIES**

Clonality Polyclonal

Clone ID Concentration

Conjugation Unconjugated Purification Affinity purification Dilution Range WB 1:200-1:2000 IHC 1:50-1:200

IF 1:50-1:200

Formulation PBS containing 0.02% Sodium Azide, 50% Glycerol, pH7.3.