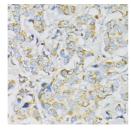

## Anti-ATP5J antibody (1-108) (STJ22723)

## **GENERAL INFORMATION**

Product Type Primary antibodies

Short Description Rabbit polyclonal antibody anti-ATP5J (1-108) is suitable for use in Western Blot, Immunohistochemistry and

Immunofluorescence.

Applications WB, IHC, IF Host/Source Rabbit

Reactivity Human, Mouse, Rat