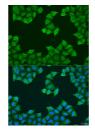

## Anti-ATP5J antibody (1-108) (STJ22723)

## **GENERAL INFORMATION**

Product Type Primary antibodies

Short Description Rabbit polyclonal antibody anti-ATP5J (1-108) is suitable for use in Western Blot, Immunohistochemistry and

Immunofluorescence.

Applications WB, IHC, IF Host/Source Rabbit

Reactivity Human, Mouse, Rat