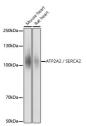

## Anti-ATP2A2 antibody (111-253) (STJ22718)

Applications WB, IHC, IF Host/Source Rabbit

Reactivity Human, Mouse, Rat

## **PRODUCT PROPERTIES**

Clonality Polyclonal

Clone ID Concentration

Conjugation Unconjugated Purification Affinity purification Dilution Range WB 1:500-1:2000 IHC 1:50-1:200

IF 1:10-1:100

Formulation PBS containing 0.02% Sodium Azide, 50% Glycerol, pH7.3.