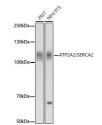

## Anti-ATP2A2 antibody (111-253) (STJ22718)

Applications WB, IHC, IF Host/Source Rabbit

Reactivity Human, Mouse, Rat

## **PRODUCT PROPERTIES**

Clonality Polyclonal

Clone ID Concentration

Conjugation Unconjugated Purification Affinity purification Dilution Range WB 1:500-1:2000 IHC 1:50-1:200

IF 1:10-1:100

Formulation PBS containing 0.02% Sodium Azide, 50% Glycerol, pH7.3.