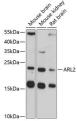

## Anti-ARL2 antibody (1-184) (STJ22683)

## **GENERAL INFORMATION**

Product Type Primary antibodies

Short Description Rabbit polyclonal antibody anti-ARL2 (1-184) is suitable for use in Western Blot.

Applications WB Host/Source Rabbit Reactivity Mouse, Rat