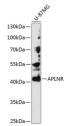

Immunogen Region 301-380

Specificity Immunogen Sequence

analysis of extracts of U-87MG antibody (STJ22641) at 1:1000 dil tibody: HRP Goat Anti-rabbit IgG (H-ion. Lysates/proteins: 25ug per r: 3% nonfat dry milk in TPAS per Exposure\*