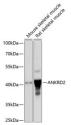

## Anti-ANKRD2 antibody (30-140) (STJ22614)

## **GENERAL INFORMATION**

Product Type Primary antibodies

Short Description Rabbit polyclonal antibody anti-ANKRD2 (30-140) is suitable for use in Western Blot.

Applications WB Host/Source Rabbit Reactivity Mouse, Rat