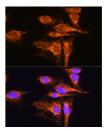

## Anti-AMPD1 antibody (50-260) (STJ22603)

## **GENERAL INFORMATION**

Product Type Primary antibodies

Short Description Rabbit polyclonal antibody anti-AMPD1 (50-260) is suitable for use in Western Blot and Immunofluorescence.

Applications WB, IF Host/Source Rabbit