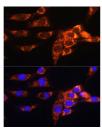

## Anti-AMPD1 antibody (50-260) (STJ22603)

## **GENERAL INFORMATION**

Product Type Primary antibodies

Short Description Rabbit polyclonal antibody anti-AMPD1 (50-260) is suitable for use in Western Blot and Immunofluorescence.

Applications WB, IF Host/Source Rabbit