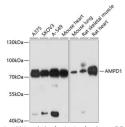

## Anti-AMPD1 antibody (50-260) (STJ22603)

## **GENERAL INFORMATION**

Product Type Primary antibodies

Short Description Rabbit polyclonal antibody anti-AMPD1 (50-260) is suitable for use in Western Blot and Immunofluorescence.

Applications WB, IF Host/Source Rabbit

## **TARGET INFORMATION**

Gene ID 270 Gene Symbol AMPD1

Uniprot ID AMPD1\_HUMAN

Immunogen Recombinant fusion protein containing a sequence corresponding to amino acids 50-260 of human AMPD1

(NP\_001166097.1).