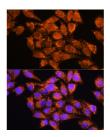

## Anti-AMPD1 antibody (50-260) (STJ22603)

## **GENERAL INFORMATION**

Product Type Primary antibodies

Short Description Rabbit polyclonal antibody anti-AMPD1 (50-260) is suitable for use in Western Blot and Immunofluorescence.

Applications WB, IF Host/Source Rabbit