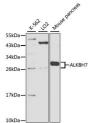

ON**

Product Type Primary antibodies

Short Description Rabbit polyclonal antibody anti-ALKBH7 (1-221) is suitable for use in Western Blot.

Applications WB Host/Source Rabbit

Reactivity Human, Mouse, Rat

## **PRODUCT PROPERTIES**

Clonality Polyclonal

Clone ID Concentration

Conjugation Unconjugated Purification Affinity purification

Dilution Range WB 1:200-1:2000 Formulation PBS containing 0.02% Sodium Azide, 50% Glycerol, pH7.3.

Isotype IgG

Storage Instruction Store in a freezer at-20°C and avoid freeze-thaw cycles.

## **TARGET INFORMATION**

Gene ID 84266 Gene Symbol ALKBH7 Uniprot ID ALKB7\_HUMAN

Immunogen Recombinant fusion protein containing a sequence corresponding to amino acids 1-221 of human ALKBH7 (NP\_115682.1).

Immunogen Region 1-221 Specificity Immunogen Sequence