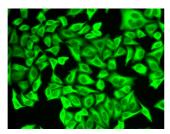

Immunogen Region 354-563

Specificity Immunogen Sequence

Immunofluorescence analysis of A549 cells using ALDH4A1 antibody (STJ22583).