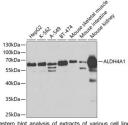

## Anti-ALDH4A1 antibody (354-563) (STJ22583)

## TARGET INFORMATION

Gene ID 8659 Gene Symbol ALDH4A1 Uniprot ID AL4A1\_HUMAN

Immunogen Recombinant fusion protein containing a sequence corresponding to amino acids 354-563 of human ALDH4A1

(NP\_003739.2).

Immunogen Region 354-563

Specificity Immunogen Sequence

Immunofluorescence analysis of A549 cells using ALDH4A1 antibody (STJ22583).