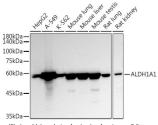

## Anti-ALDH1A1 antibody (48-147) (STJ22577)

Applications WB, IHC, IF Host/Source Rabbit

Reactivity Human, Mouse, Rat

## **PRODUCT PROPERTIES**

Clonality Polyclonal

Clone ID Concentration

Conjugation Unconjugated Purification Affinity purification Dilution Range WB 1:500-1:2000 IHC 1:50-1:200

IF 1:50-1:200

Formulation PBS containing 0.02% Sodium Azide, 50% Glycerol, pH7.3.