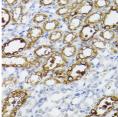

Applications WB, IHC, IF Host/Source Rabbit

Reactivity Human, Mouse, Rat

## **PRODUCT PROPERTIES**

Clonality Polyclonal

Clone ID Concentration

Conjugation Unconjugated Purification Affinity purification Dilution Range WB 1:500-1:2000 IHC 1:50-1:200

IF 1:50-1:200

Formulation PBS containing 0.02% Sodium Azide, 50% Glycerol, pH7.3.