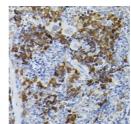

Applications WB, IHC, IF Host/Source Rabbit

Reactivity Human, Mouse, Rat

## **PRODUCT PROPERTIES**

Clonality Polyclonal

Clone ID Concentration

Conjugation Unconjugated Purification Affinity purification Dilution Range WB 1:500-1:2000 IHC 1:50-1:200

IF 1:50-1:200

Formulation PBS containing 0.02% Sodium Azide, 50% Glycerol, pH7.3.