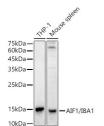

ntibody anti-Iba1 (1-147) is suitable for use in Western Blot, Immunohistochemistry and

Immunofluorescence.

Applications WB, IHC, IF Host/Source Rabbit

Reactivity Human, Mouse, Rat

## **PRODUCT PROPERTIES**

Clonality Polyclonal

Clone ID Concentration

Conjugation Unconjugated Purification Affinity purification Dilution Range WB 1:500-1:1000

IHC 1:50-1:100 IF 1:50-1:100

Formulation PBS containing 0.02% Sodium Azide, 50% Glycerol, pH7.3.

Isotype IgG

Storage Instruction Store in a freezer at-20°C and avoid freeze-thaw cycles.

## **TARGET INFORMATION**

Gene ID 199 Gene Symbol AIF1 Uniprot ID AIF1\_HUMAN

Immunogen Recombinant fusion protein containing a sequence corresponding to amino acids 1-147 of human Iba1 (NP\_001614.3).

Immunogen Region 1-147 Specificity Immunogen Sequence





ot analysis of extracts antibody (STJ22554) antibody: HRP Goat Ar