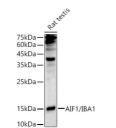

ibody anti-Iba1 (1-147) is suitable for use in Western Blot, Immunohistochemistry and

Immunofluorescence.

Applications WB, IHC, IF Host/Source Rabbit

Reactivity Human, Mouse, Rat

## **PRODUCT PROPERTIES**

Clonality Polyclonal

Clone ID Concentration

Conjugation Unconjugated Purification Affinity purification Dilution Range WB 1:500-1:1000

IHC 1:50-1:100 IF 1:50-1:100

Formulation PBS containing 0.02% Sodium Azide, 50% Glycerol, pH7.3.

Isotype IgG

Storage Instruction Store in a freezer at-20°C and avoid freeze-thaw cycles.

## **TARGET INFORMATION**

Gene ID 199 Gene Symbol AIF1 Uniprot ID AIF1\_HUMAN

Immunogen Recombinant fusion protein containing a sequence corresponding to amino acids 1-147 of human Iba1 (NP\_001614.3).

Immunogen Region 1-147 Specificity Immunogen Sequence





ot analysis of extracts antibody (STJ22554) antibody: HRP Goat Ar