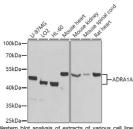

Immunogen Region 346-475 Specificity Immunogen Sequence

Western blot analysis of extracts of various c using ADRA1A antibody (STJ22529) at 1:1000 Secondary antibody: HRP Goat Anti-rabbit log